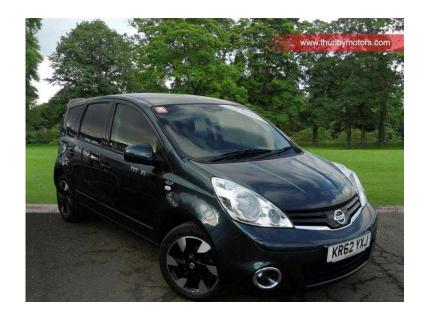

## Nissan Note 2013 (7,695 GBP)

Location **East Midlands, Lincolnshire** https://www.freeadsz.co.uk/x-330756-z

Sat Nav, Bluetooth, Cruise, Alloys, Climate, Remote Locking, Service History, CD.

ABS, Immobiliser, Alarm, Traction Control, Central Locking, Power Steering, Air Conditioning, Cruise Control, Electric Windows, Trip Computer, CD Player, Satellite Navigation, Rear Wash/wipe, Electric Mirrors, Front Fog Lamps, Stability Control, Parking Sensors, Height Adjustable Seat, Adjustable Steering Column, Powered Folding Mirrors, Multi-function Steering Wheel, Auto Lighting, Rain-Sensing Wipers, Rear Headrests, Multiple Airbags, Privacy Glass, MP3 Player, Child Locks, Head Restraints, Locking Wheel Nuts, Lumbar Adjustment, Cloth Upholstery,