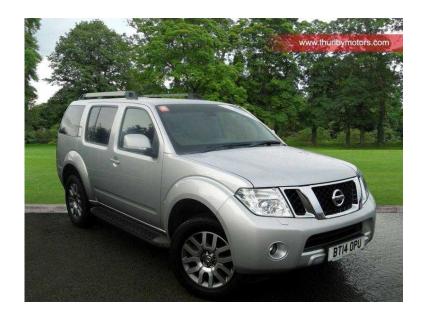

## Nissan Pathfinder 2014 (20,890 GBP)

Location **East Midlands, Lincolnshire** https://www.freeadsz.co.uk/x-330760-z

Sat Nav, 7 Seats, Bluetooth, Cruise, Parking Camera, Full Leather, Heated Seats, CD ABS, Immobiliser, Alarm, Traction Control, Central Locking, Power Steering, Climate Control, Cruise Control, Full Leather, Heated Seats, Electric Seats, Electric Windows, Sunroof, Trip Computer, CD Player, Satellite Navigation, Electric Mirrors, Roof Rails, Front Fog Lamps, Stability Control, Height Adjustable Seat, Adjustable Steering Column, Powered Folding Mirrors, Headlamp Jetwash, Multifunction Steering Wheel, Auto Lighting, Rain-Sensing Wipers, Rear Headrests, Front Centre Armrest, Multiple Airbags, Auto-dip Rearview, Privacy Glass, MP3 Player, Child Locks, Head Restraints, Rear Armrest, Locking Wheel Nuts, Metallic Paintwork, Lumbar Adjustment, Bluetooth, Isofix, Keyless Entry, Parking