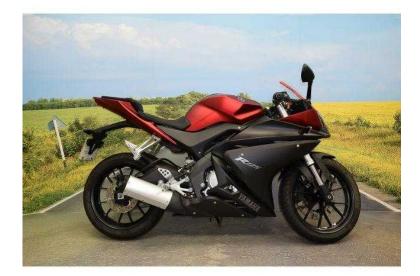

## Yamaha YZF-R1 2014 (3,492 GBP)

Location **East Midlands, Nottinghamshire** https://www.freeadsz.co.uk/x-330783-z

This bike is in superb condition and has covered just 2064 miles from new, This is the latest model with Abs, upside down forks, all digital dash and looks great in the anodised red, what a cracking 125 for a first bike, viewing a must to appreciate this bikeThe bike has been HPI checked and a certificate will be presented with the bike, The paint work is in great condition and has been fully polished by our on- site valet viewing is welcome any time and we guarantee you won't be disappointed, give us a call on 01159267720 011592677...(click to reveal full phone number) for more info or pop in to Cmc Nottingham, we also offer nationwide delivery, so if you prefer us to bring the bike to you just let us.