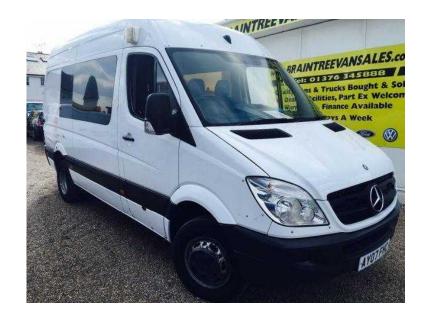

## Mercedes-Benz 515 2007 (7,995 GBP)

Location **East of England, Suffolk** https://www.freeadsz.co.uk/x-330851-z

WHITE, 110,000 Miles, 515 CDI CREW VAN 6 SEATER WITH REAR CAGE, MWB TWIN REAR WHEELS, SIDE LOADING DOOR, 150 BHP ENGINE WITH 6 SPEED GEARBOX, WARRANTED MILES WITH FULL SERVICE MAINTANED REGARDLESS, ALPINE WHITE, 6 SEATER CREW VAN SUPERB VEHICLE 5 TON GROSS, IDEAL FOR LONDON/TOWING/CAMPER ECT MULTIPLE USES, FULL DEALER FACILITIES, PX/FINANCE WELOCME ALL MAJOR CARDS ACCEPTED, WE ARE LOCATED IN BRAINTREE TOWN JUST OFF THE A120 ONLY TEN MINUTES FROM STANSTED AIRPORT AND THE M11 MOTORWAY, SUPERB VALUE PLEASE QUOTE REFERENCE