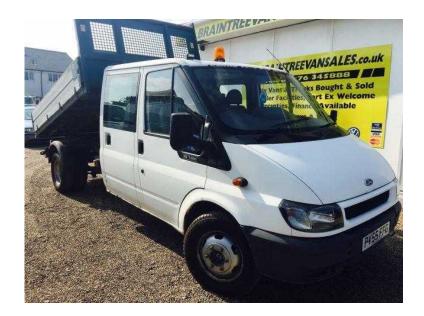

## Ford Transit 2005 (4,695 GBP)

Location **East of England, Suffolk** https://www.freeadsz.co.uk/x-330852-z

WHITE, 140,000 Miles, FORD TRANSIT DOUBLE CAB TIPPER 2005 55 REG, 140,000 MILES, NO VAT TO PAY, POWER STEERING, CENTRAL LOCKING, 6 SEATER CAB, ONE STOP TIPPING BODY, REMEMBER NO VAT TO PAY, FULL DEALER FACILITIES, P.X WELCOME, MAJOR DEBIT AND CREDIT CARDS ACCEPTED WE ARE LOCATED IN BRAINTREE TOWN, JUST OFF THE A120 10 MINUTES FROM STANSTED AIRPORT AND THE M11 MOTORWAY NEW PICTURES WILL UPLOAD ONCE VEHICLE IS FULLY VALATED Central Locking, Power