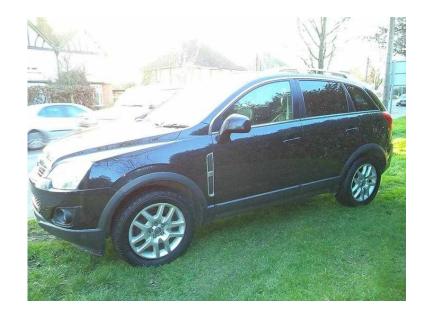

## **Vauxhall Antara 2012 (7,995 GBP)**

Location **East of England, Suffolk** https://www.freeadsz.co.uk/x-330857-z

ABS, Traction Control, Central Locking, Remote Central Locking, Power Steering, Climate Control, Electric Seats, Electric Windows, Trip Computer, CD Player, Rear Wash/wipe, Electric Mirrors, Front Fog Lamps, Stability Control, Parking Sensors, Height Adjustable Seat, Adjustable Steering Column, Multifunction Steering Wheel, Brake Assist, Front Centre Armrest, Multiple Airbags, Dual Climate Zones, Retractable Headrests, Privacy Glass, Child Locks, Folding Rear Seats, Head Restraints, Rear Armrest, Locking Wheel Nuts, Metallic Paintwork,