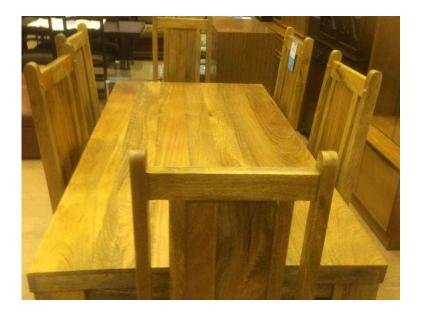

## **Dining Table Set (118 GBP)**

Location South East, Surrey https://www.freeadsz.co.uk/x-330899-z

Light Natural Solid Mango Dining Set - 6ft Table with 6 High Back Matching Chairs. Good Condition. Phone 0787 656 2435 0787 656 24...(click to reveal full phone number) .