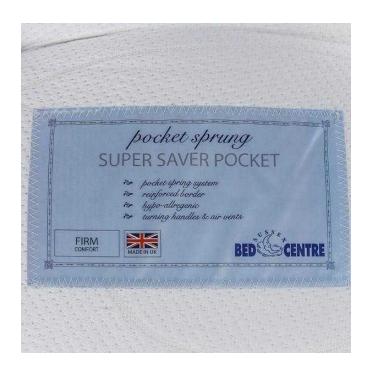

## **Sussex Bed Centre - Double Mattress (175 GBP)**

South East, Surrey Location https://www.freeadsz.co.uk/x-330904-z

One year old exactly.

In fantastic condition - used a guest bed.

Pocket Sprung MEDIUM/FIRM - Double mattress with Pocket Spring System, Reinforced Border, Hypo-Allergenic and Turning Handles and Air Vents. RRP £350 as found on Sussex Bed Centre website (type in Super Saver Mattress Double).