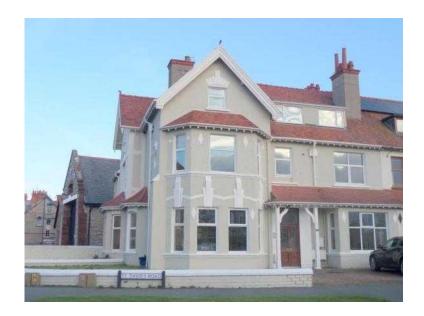

## **Desirable Apartment For Sale - Llandudno (134,500 GBP)**

Location Wales, Gwynedd

https://www.freeadsz.co.uk/x-330951-z

2 BEDROOM 2ND FLOOR APARTMENT SITUATED IN A CONVENIENT LOCATION FOR EASY ACCESS TO THE LOCAL AMENITIES OF LLANDUDNO, THE QUEEN OF THE WELSH RESORTS. IDEAL FIRST TIME BUYER HOME OR INVESTMENT PROPERTY WITH A RENTAL INCOME OF APPROXIMATELY £600PCM. NO CHAIN. THE PROPERTY BENEFITS FROM FULL GCH WITH ANTIQUE STYLE RADIATORS AND COMBI BOILER. DOUBLE GLAZING THROUGHOUT INCLUDING VELUX WINDOWS. THE LIGHT AND AIRY APARTMENT IS TASTEFULLY DECORATED AND HAS PLEASANT VIEWS OF LLANDUDNO FROM ALL ASPECTS. THE WELL MAINTAINED COMMUNAL HALLWAY GIVES ACCESS TO THE STAIRCASE LEADING TO THE FRONT DOOR OF FLAT 3. A STAIRCASE LEADS TO THE LANDING/INNER HALLWAY WITH LOUNGE, KITCHEN, BATHROOM AND 2 BEDROOMS LEADING OFF. LOUNGE/DINER - THE LIGHT AND SPACIOUS LOUNGE/DINER HAS A FEATURE FIREPLACE, MODERN LIGHTING. STORAGE CUPBOARD AND SHELVING. ANTIQUE STYLE RADIATOR. T.V. POINT. PHONESOCKET. VIEWS OF THE GREAT ORME AND OVAL. KITCHEN - MODERN HIGH GLOSS RANGE OF WALL AND BASE/DRAWER UNITS WITH WOOD BLOCK WORKTOPS. 1 1/2 BOWL STAINLESS STEEL SINK UNIT WITH MONOBLOC MIXER TAP. APPLIANCES TO INCLUDE: BUILT-IN OVEN AND HOB, EXTRACTOR HOOD OVER. INTEGRATED DISHWASHER, FRIDGE, FREEZER AND WASHER/DRYER. VERTICAL RADIATOR AND INSET LIGHTING. BATHROOM - MODERN 3 PIECE BATHROOM SUITE WITH SEPARATE SHOWER CUBICLE. TILED FLOOR, PART TILED WALLS. STORAGE CUPBOARD HOUSING BOILER, HEATED LADDER TOWEL RAIL. EXTRACTOR, INSET LIGHTING, LARGE VELUX WINDOW. BEDROOM 1 - THE LIGHT AND SPACIOUS MAIN BEDROOM BENEFITS FROM A