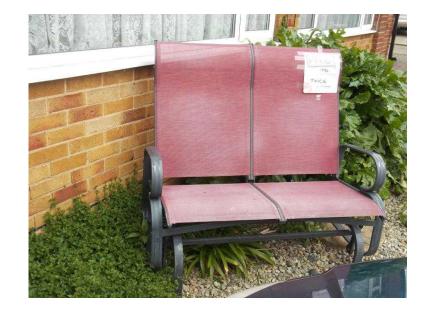

## **Garden Seat**

Location **South East, Kent** https://www.freeadsz.co.uk/x-330978-z

Swing type garden seat. Sturdy alum frame. 2 seater -- 1020mm long. Sound and undamaged; colour a bit faded. Buyer to collect from DA12-4QE.;