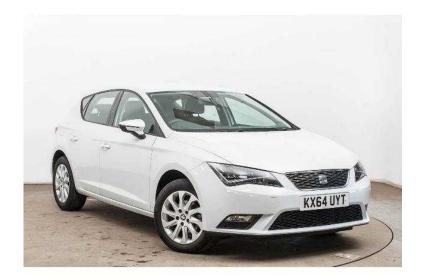

## SEAT Leon 2014 (11,895 GBP)

Location Scotland, Roxburghshire https://www.freeadsz.co.uk/x-331210-z

16IN ALLOY WHEELS, AIR CONDITIONING, ANTI-LOCK BRAKES, AUTOMATIC LIMITED SLIP DIFFERENTIAL, BLUETOOTH INTERFACE TELEPHONE EQUIPMENT, BLUETOOTH INTERFACE TELEPHONE EQUIPMENT, BODY COLOURED BUMPERS, CENTRE CONSOLE, CENTRE REAR SEAT BELT, Cloth interior, CRUISE CONTROL, CUP HOLDER, DRIVER AIR BAG KNEE, DRIVER PASSENGER AND FRONT SIDE AIR BAGS, DRIVER SEAT LUMBAR SUPPORT, DRIVER/PASSENGER SEAT HEIGHT ADJUSTMENT, ELECTRIC/HEATED DOOR MIRRORS, ELECTRONIC STABILITY PROGRAMME, FRONT ARMREST, FRONT FOG LIGHTS, FRONT/REAR ELECTRIC WINDOWS, FRONT/REAR HEAD RESTRAINTS, GEAR KNOB LEATHER, HILL HOLDER, IMMOBILISER, PERIMETRIC ALARM, POWER-ASSISTED STEERING, RADIO/CD/MP3, RAKE/REACH ADJUSTABLE STEERING COLUMN/WHEEL, REAR WASH/WIPE, REMOTE CENTRAL DOOR LOCKING, SEATS SPLIT