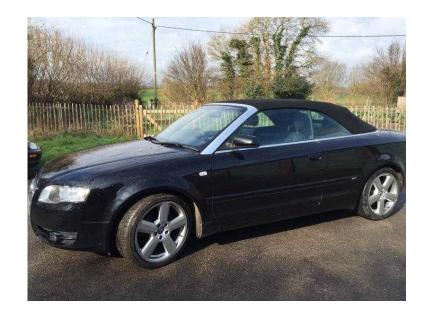

## Audi A4 2006 (6,200 GBP)

Location **South East, Kent** https://www.freeadsz.co.uk/x-331285-z

Beautiful car to drive! 56,000 miles, s line spec, s line suspension, s line steering wheel, all leather seats, climate control, CD player with iPhone/iPod MP3 connection, Bluetooth phone connection, clutch changed, FSH, mot due in August 2016. Comes with Audi windbreaker (never been used). Electric windows, electric mirrors, remote central locking, 2 sets of keys. Leather wallet with manual etc...immaculate interior, drives like new, bodywork in good condition, slight scuff mark above right wheel arch as shown in picture £6,200 o.v.n