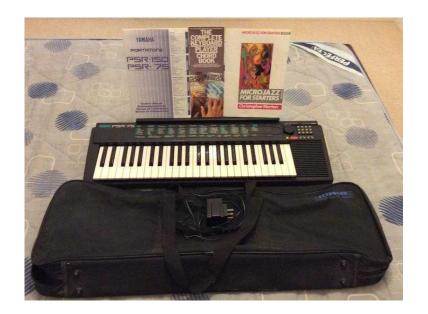

## Yamaha PSR-75 Portable 49 Key Keyboard with Black Carry Bag (20 GBP)

South East, West Sussex Location https://www.freeadsz.co.uk/x-331318-z

A good keyboard for beginners, complete with mains adaptor, manufacturer's instructions, The Complete Keyboard Player Chord Book, Microjazz For Starters Keyboard book and song sheet holder. Features: Voice Mode The Voice Mode features 100 authentic voices, many of which have special preset characteristics or embellishments. Advanced Wave Memory (AWM) 100 AWM voices, utilizing digital recordings of actual instruments. Dual Voices Dual Voices have two voices layered together for ensemble sounds. Dual Split Voices have two voices, but rather than being layered, each is played from a different range of the keyboard. Music Styles The Style Mode provides a combination of a Voice and Rhythm/Accompaniment pattern for various popular music styles. Bass Chord Hold Bass Chord Hold generates a chord and bass in the lower part of the keyboard, based on the note or notes being played and "holds" it while the chord is being played. When the Bass Chord Hold is selected, the Synchro Start function will not work, nor does the rhythm run. If Bass Chord Hold is selected while a rhythm pattern is playing, the rhythm will stop. Song Mode The Song Mode features demonstration songs and jam track patterns that have been created using the accompaniment feature of the PSR75. The songs in Song Mode are for listening enjoyment or to be played along with using the Minus-One function. Minus-One, as its name implies, takes away the melody part of the song, allowing the user to fill-in. The jam track patterns let the user "jam" or play along with a variety of rhythm and chord styles.;