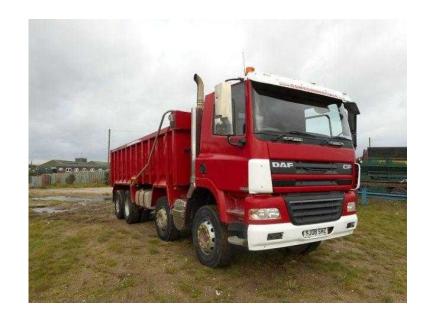

## **DAF 85 2008**

Location London, London https://www.freeadsz.co.uk/x-331342-z

Daf 85CF.360 Alloy Body Tipper Manual Gearbox 8x4 Double Drive Easy Sheet Front End Ram Add Blue Electric Windows Rev Cam On Springs MOT July 2016 In Good Condition, Stock Number: YJ08 SHZ, Year: 22/05/2008, Mileage: 523888,