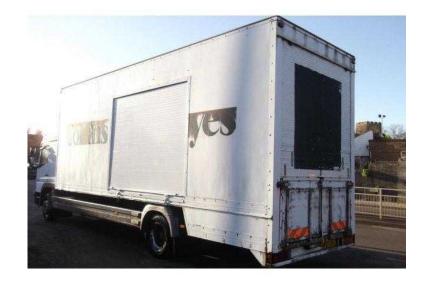

## Mercedes-Benz 1223 2003

同学发生同

Location London, London https://www.freeadsz.co.uk/x-331344-z

同学发生同

同学发生同

网络沙门

12 ton Mercedes Dropwell removal box 26ft long x 9ft high walk in back double sleeper cab drives well needs cosmetic paint to make immaculate ideal export ect painting facilities available if required, Stock No: N/A, Year: 2003, Mileage: N/A,