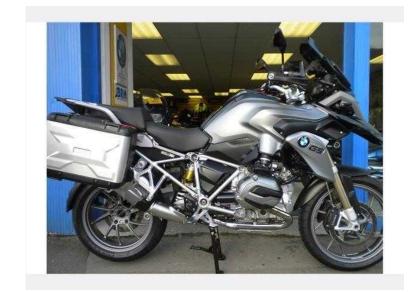

## BMW R1200 2015 (13,995 GBP)

Location **South West, Gloucestershire** https://www.freeadsz.co.uk/x-331426-z

Type: BMW, Model: R1200GS, Year: 2015, Category: ADVENTURE, Engine: 1200, Colour: BLACK, Priceà ¿ ½13995, HERE'S THE ONE YOU'VE BEEN WAITING FOR YES THIS BEAUTY WAS REGISTERED 27/4/2015 AND HAS COVERED ONLY 843 MILES IT IS IN FULL TE SPEC AND IS ENHANCED WITH KEYLESS IGNITION, HAND GUARD EXTENSIONS, TINTED SCREEN, QUICKSHIFTER, SAT NAV PREP AND BMW EXPANDABLE PANNIERS. A GENUINE BLACK