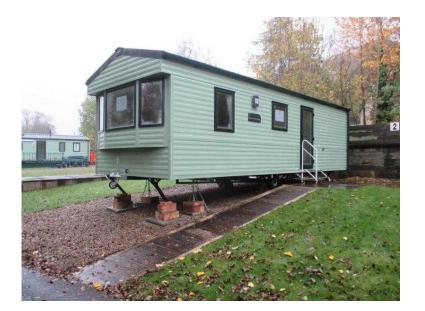

## Abi Summer Breeze 2016 (19,995 GBP)

Location North, Northumberland https://www.freeadsz.co.uk/x-331584-z

4 berth, 2 bedroom, 28ft long by 10ft wide in green. Modern gas heater and television area. Dinette table and eating area. Split kitchen with gas cooker. Bedroom one has two single beds, bedroom two has a double bed with built-in wardrobes. Main bathroom has a toilet, sink and shower. This static is double glazed with a central heating system, run by a combi boiler from bottled gas. Sited on plot 2 Oakleaf Caravan Park, Wolsingham, Weardale, Co.Durham. The price is £19995.00 sited and connected. 2016 site rent is £ 1995.00 plus electric.