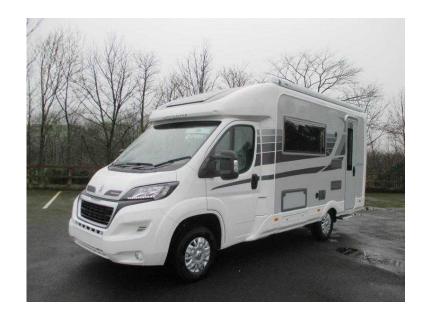

## **Auto-Sleepers Broadway 2016 (58,495 GBP)**

Location **North, Northumberland** https://www.freeadsz.co.uk/x-331585-z

NEW NEW Peugeot Auto-Sleepers Broadway EK TB LP, Just arrived, 2 berth, travels 2 people, low line, this van has a spacious front lounge with swivel cab seats and an end kitchen, makes 2 full single beds, swingwall washroom, 20ltr gas tank, external skirt storage locker, opening skyview window, Premium Pack consisting of Thule rollout canopy, Alloy wheels, reversing camera, cab airconditioning, 30W solar panel, Cruise control, LED daytime running lights. Winter pack -Concertina cab blinds, Fresh & waste water tank heaters, Truma combi heater upgrade, wheel arch insulating blankets. Catalan Mocha trim. Dimensions Length 6280mm/20'7", Width 2320mm/7'7" (mirrors folded), Height 2970mm/9'9". Gross Vehicle Weight 3500Kg Payload 531Kg. This is a beautiful van inside and out. Available now. 2 Berth, Power steering, Central locking, Air Conditioning, Reversing camera, Single/double bed, TRUMA Combi