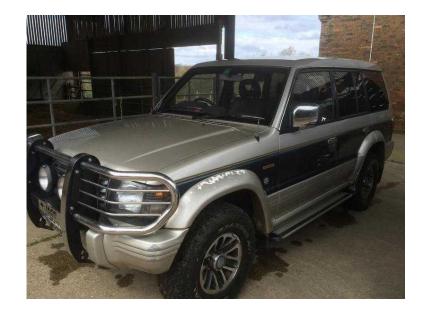

## Mitsubishi Pajero 1992 (450 GBP)

Location London, London https://www.freeadsz.co.uk/x-331637-z

Have owed for the last 4years it's done 161684 km mot expired in Feb currently sorn the auto box won't change in to top gear so revs a bit high been like it for the last 4 years hasn't bothered me drives well had replacement headgasket a couple of years ago spares or repair export break or just the use it 4x4 works fine 4 good general grabbers tyres pleather heated seats a/c reason for sale bought a newer 4x4 sensible offers considered;