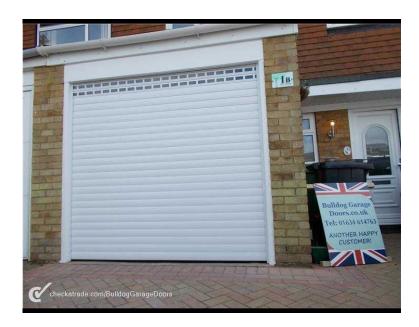

## Roller Garage Doors from 799 (799 GBP)

Location South East, Kent https://www.freeadsz.co.uk/x-331717-z

Remote Controlled Garage DoorsBulldogs Electric Garage Doors give you an unbeatable combination of convenience and high security for a very affordable price. The high-tech remote control allows you to open your garage door from a range of up to 100 metreswhile you stay safe and comfortable in your car. When the garage door is opening and closing it does not swing outwards, which means you can drive right up to the door without the risk of hitting your car. This is especially useful for properties with shorter driveways or smaller garages. Bulldog Garage Doors are made from hard wearing durable powder coated aluminium, so unlike steel doors, they remain stress free.

\* Clever design maximises available side and headroom\* Automatic internal light activates when door opens \* Door operated by coded remote control technology for maximum security.\* CE Marking -Compliant with European safety regulations\* Maintenance free and available in choice of colours\* Safety edge prevents damage to children, pets and your car.\* High security locking system - no need for keys\* High pitch 110 decibel alarm system an option.\* Made to measure to your exact specifications\* Fitted by our own fully trained