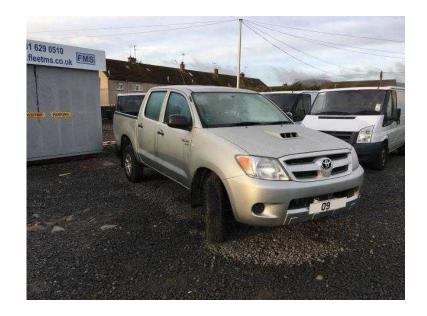

## Toyota Hi-lux 2009 (9,995 GBP)

Location **Scotland, Morayshire** https://www.freeadsz.co.uk/x-331823-z

Details, Basic Details, Comfort, Convenience, Entertainment, Safety, £9,995 +VAT, Body Type: SUV FlatBed, Dealer Location: Edinburgh, 45,000 Miles, Year Built: 2009, Engine Size: 2.5L, Trans: Manual, Fuel Type: Diesel, Ext color: grey, Int color: grey, Cloth Interior, Drivers Armrest, Second Row Folding Seat, Electric mirrors, Electric Windows, Interval Wipers, Power Steering, Tachometer, Towbar, AM/FM Radio, CD Player, ABS, Alarm, Central Locking, Child safety door locks, Drivers Airbag, Engine Immobiliser, Headlamp Adjustment, Headrests, Passenger Airbag, Rev Counter.