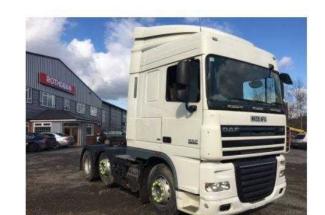

## **DAF XF 2009**

Г

Location **West Midlands, Herefordshire** https://www.freeadsz.co.uk/x-331979-z

General, Fleet No. 1415L, Make DAF, Body Make DAF, Model XF105-410, Year 2009, Axles, Axles (a) 6X2, Cab Specification, Cab Type Sleeper Single, Engine, Plated Weight (tons) 28, Registration & MOT, Reg. Month SEPTEMBER, Reg. Year 2009, Suspension & Tyres, Axle Suspension Lift, Additional Notes, DIFF LOCK, CATWALK, NEW HYVA TIPPING HYDRAULICS, EURO 5, AD-BLUE, Contact Us Regarding This Item, N/S = Not