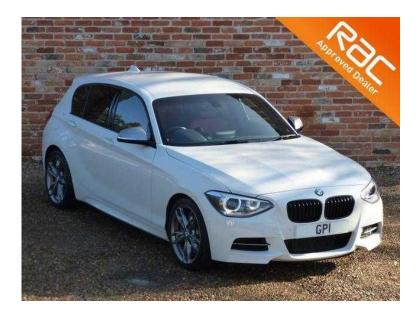

## BMW 1 Series 2013 (23,993 GBP)

Location East of England, Hertfordshire https://www.freeadsz.co.uk/x-332110-z

\*\*\*\*ALL VEHICLES COME WITH A MINIMUM OF 6 MONTHS RAC WARRANTY, 12 MONTHS BREAKDOWN AND HOME START\*\*\*\*\* GP Cars are delighted to present for sale, WHITE, this stunning M135i finished in white with a full Sakhir red leather interior. This car comes with; M Performance Exhaust (original available), Professional Multimedia (Sat nav), Harman Kardon Radio/DAB/CD/MP3/USB/iPod, 5 Year service plan from new, Recently serviced, Front and rear parking distance control, Privacy glass, 18" alloy wheels, LED Daytime running lights with automatic low light sensing Bi Xenon headlights, Electric folding heated door mirrors, Electrically adjustable seats with memory, Height and reach adjustable steering column, Heated seats, Dual zone climate control air conditioning, ConnectedDrive and BMW Online services, Bluetooth telephone integration, Sport + and Eco Pro, Stop/start engine technology, Cruise control, Category 1 alarm and immobiliser. This M135 is HPI clear, we accept credit and debit card payments, we can organise competitive finance for you and we would be happy to take your current vehicle in as part exchange. Viewing by appointment only (M3YKY), £23,993 Cruise Control, Heated Seats, Privacy