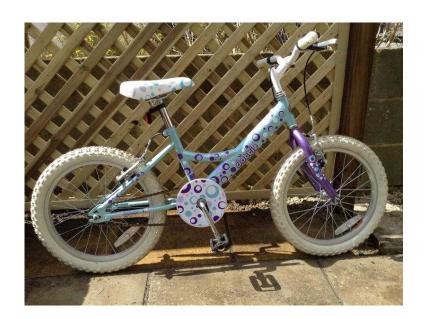

## Raleigh sunbeam Dottie 18quot Childs bike, suit age 5-8 approx light bluepurple (45 G

Location London, London https://www.freeadsz.co.uk/x-332148-z

Lovely little bike great for learning on and gaining confidence riding, 18" wheels, can be used with stabilisers which we have and will include for you if you want them Very good used condition, a few very minor scuffs as you would expect of a used child's bike. Collection from Caterham valley £45 o.v.n