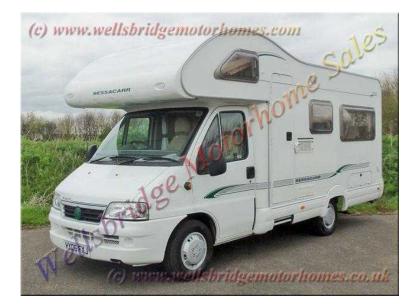

## Bessacarr E465 2006 (22,995 GBP)

East of England, Cambridgeshire https://www.freeadsz.co.uk/x-332176-z

A 4 berth RHD Manual 2.3TD Coach-built Motorhome with PAS, Tv aerial, cycle rack, central locking. Drivers airbag, over-cabin double bed with curtain divider, cabin blinds and curtains, electric windows and mirrors, radio/CD player. Central/side kitchen with a fully fitted gas cooker (1 elec & 3 gas hobs), fridge with ice box, sink and cabinets. Central washroom with a shower, sink, wc, cabinet and mirror. Rear lounge with a U shaped sofa and removable table, wardrobe. Window curtains, screens and blinds, large roof-light, carpet and lino flooring, ample storage, door fly screen. Air blown/convector heater, spot lighting, 240/12V, Tv point and Tv bracket on wall, electric doorstep. Manuals in vehicle. Service history. Length:6.35m, Width:2.35m, Height:3.0m. GWT:3400kg(hpi).

4 Berth, Overcab Bed, Flyscreens, Blinds, 4-Burner Hob, Wardrobe, Shower, Side Kitchen, Front Washroom, Curtains, Toilet, Power steering, Central locking, Electric windows, Blown Air Heating, Door Screen, Heki Roof Light, Loose Fit Carpets, TV Aerial, Cycle Rack, Cooker, Manuals Pack, Cabin Blinds, Electric Doorstep, Rear U Lounge, U Sofa, Fridge/Icebox, Kitchen Sink, TV Point, 240/12V, Radio/CD, Service