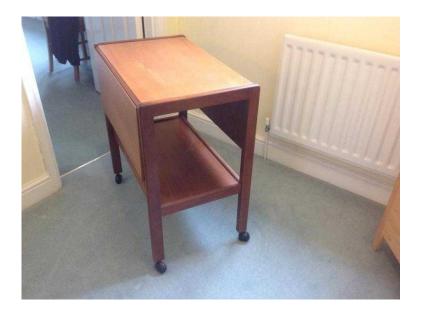

## Teak Tea trolley occasional wheeled hostess table (40 GBP)

Location **East of England, Cambridgeshire** https://www.freeadsz.co.uk/x-332331-z

Teak wheeled table, w= 65cm ; d=41(90 cm extended) ; h 70 cm. Very very light scratches to main table top but would easily polish out, otherwise first class.