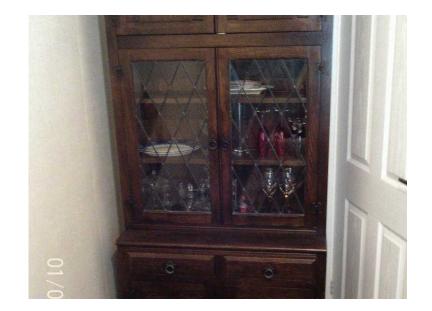

## **Display Cabinet (70 GBP)**

Location East of England, Cambridgeshire https://www.freeadsz.co.uk/x-332335-z

Solid wood display cabinet with top and bottom separate cupboards. Bottom cupboard with two doors and two drawers, W910mm, D420mm. Top display cupboard with two glass leaded doors and two door cupboard above, W910mm, D277mm. Total height of cabinet.