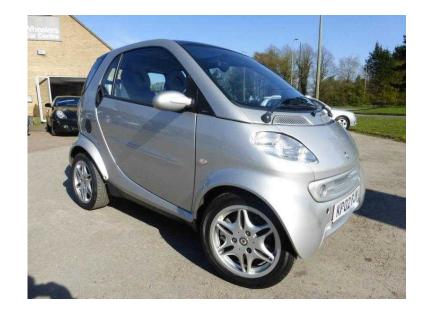

## **Smart City 2002 (20 GBP)**

Location **East Midlands, Northamptonshire** https://www.freeadsz.co.uk/x-332387-z

PART EX TO CLEAR. NEW MOT Electric

|   | Sma                 | 7            | City      | 2002  |
|---|---------------------|--------------|-----------|-------|
|   | https://www<br>87-z | ı.freeads    | z.co.uk/x | -3323 |
|   | Sma                 | π (          | City      | 2002  |
|   | https://www<br>87-z | ı.freeads    | z.co.uk/x | -3323 |
|   | Sma                 | <del>-</del> | City      | 2002  |
|   | https://www<br>87-z | ı.freeads    | z.co.uk/x | -3323 |
|   | Sma                 | π (          | City      | 2002  |
|   | https://www<br>87-z | /.freeads    | z.co.uk/x | -3323 |
|   | Sma                 | <b>7</b>     | City      | 2002  |
|   | https://www<br>87-z | v.freeads    | z.co.uk/x | -3323 |
| 解 | Sma                 | 7            | City      | 2002  |
|   | https://www<br>87-z | /.freeads    | z.co.uk/x | -3323 |
|   | Sma                 | π (          | City      | 2002  |
|   | https://www<br>87-z | ı.freeads    | z.co.uk/x | -3323 |
|   | Sma                 | π            | City      | 2002  |
|   | https://www<br>87-z | /.freeads    | z.co.uk/x | -3323 |
|   | Sma                 | <b>=</b>     | Dity      | 2002  |
|   | https://www<br>87-z | ı.freeads    | z.co.uk/x | -3323 |
|   | Sma                 | <del>_</del> | City      | 2002  |
|   | https://www<br>87-z | ı.freeads    | z.co.uk/x | -3323 |