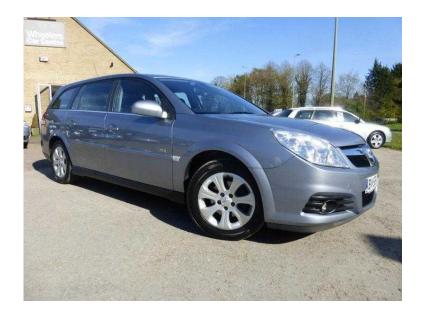

## Vauxhall Vectra 2008 (2,950 GBP)

East Midlands, Northamptonshire https://www.freeadsz.co.uk/x-332393-z

SUPERB VALUE ESTATE CAR WITH FULL HISTORY INCLUDING TIMING BELT CHANGE. ABS, Traction Control, Remote Central Locking, Power Steering, Air Conditioning, Electric Windows, CD Player, Electric Mirrors, Multiple Airbags,