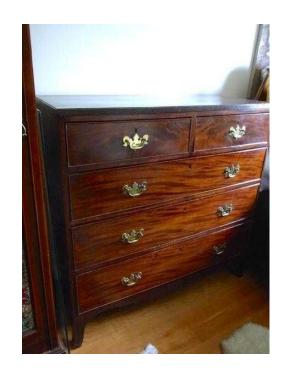

## **Chest of Drawers (595 GBP)**

Location **South East, East Sussex** https://www.freeadsz.co.uk/x-332435-z

Regency chest (c.1820) in mahogany. very stylish with solid brass handles. In good condition. H.42"; W.42";"