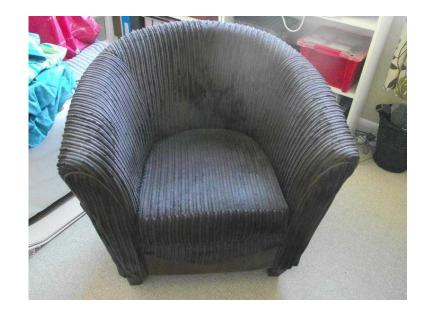

## **DFS TUB CHAIR (50 GBP)**

Location **South East, East Sussex** https://www.freeadsz.co.uk/x-332436-z

DFS Tub chair Couple of years old Good condition. Brown with Leather inlays (see photos ) Wooden feet. Needs to