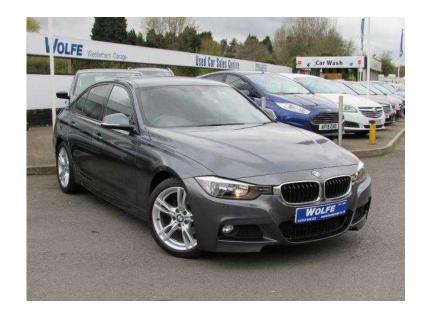

## **BMW 3 Series 2013 (19,400 GBP)**

Location South East, Surrey https://www.freeadsz.co.uk/x-332527-z

YE13CSY 12 Month Warranty, 12 months warranty, Service history, Clean bodywork, Black Full leather interior Clean Condition, Automatic Air Conditioning, Two Zone, Cruise Control with Brake Function, Park Distance Control (PDC), Rear, Start/Stop System, 18in Light Alloy M Star Spoke Style 400M Wheels with Mixed Tyres, Alarm System (Thatcham 1), Bluetooth Hands Free Facility with USB Audio Interface, Dakota Leather Upholstery, Electric Windows Front and Rear, Heat Protection Glazing with Green-Tint, Hill-Start Assistant, On Board Computer (OBC), Rain Sensor, Tyre Puncture Warning System (TPWS), Electric door mirrors, Sports seats, Remote central locking, Folding rear seats, Auto Start-Stop (MSA), Height adjustable drivers seat, Child locks & Isofix system, Satellite navigation, Heated seats, Power steering, CD Player. 5 seats, Metallic Mineral grey, £19,400 Remote Central Locking, Power Steering, Cruise Control, Heated Seats, CD Player, Satellite Navigation,