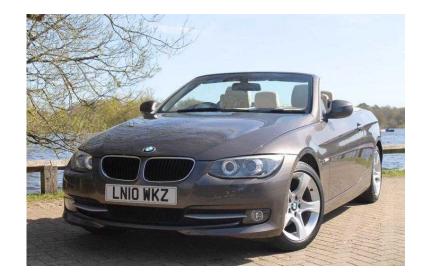

## **BMW 3 Series 2010 (11,990 GBP)**

Location **South East, Surrey** https://www.freeadsz.co.uk/x-332529-z

Low Mileage. Fantastic Spec Which Includes, Full Cream Beige Dakota Leather, Electrically Adjustable, Heated And Memory Seats, 17 Inch Alloy Wheels, Air Conditioning, Climate Control, Arm Rest, Trip Computer, Cruise Control, Radio CD, Media Input, Bluetooth, Xenons Headlights With Wash, Anthracite Bamboo Wood Interior Trim, Park Distance Control, Electric Windows, Electric Mirrors, Remote Central Locking, Power Steering, Alarm, Immobiliser, Isofix. 4 seats, Brown, Just Over £3500 Of Optional Extras. Full Service History. Fantastic Looking Car In Fantastic Condition, Call Today To Book A Test Drive. Open Monday-Saturday, Sunday By Appointment.