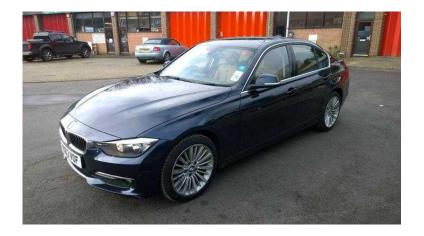

## **BMW 3 Series 2013 (19,750 GBP)**

Location **South East, Surrey** https://www.freeadsz.co.uk/x-332531-z

Remote Central Locking, Climate Control, Cruise Control, Full Leather, Heated Seats, Stereo, Electric Windows, Electric Mirrors, Parking Sensors, Multi-function Steering Wheel, Push Button