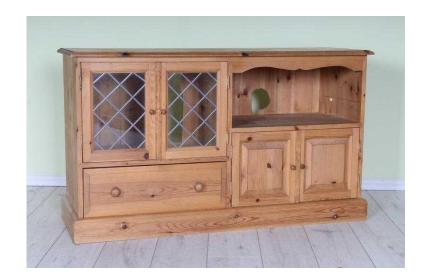

## **QUALITY MADE SOLID PINE TV UNIT - CAN COURIER (65 GBP)**

- CAN

SOLID

COURIER

SOLID

South East, East Sussex Location

https://www.freeadsz.co.uk/x-332564-z

SOLID QUALITY MADE TV UNIT HS SOME HOLES TO THE BACK THAT HAVE BEEN CUT OUT TO FEED WIRES, COULD BE REPAIRED OR IF ITEMS ARE INSIDE YOU WOULD NOT SEE THEM, PROBABLY COST A LOT NEW. L 121 - D 43 - H 72 CM FREE LOCAL DELIVERY, OR COLLECTION FROM EASTBOURNE EAST SUSSEX, WE CAN COURIER ALL ITEMS PLEASE MESSAGE ME FOR A QUOTE, YOU ARE ALSO WELCOME TO ARRANGE YOUR OWN COURIER TO COLLECT, ANY QUESTIONS JUST ASK, PLEASE VIEW MY OTHER SIMILAR ITEMS AND WEBSITE