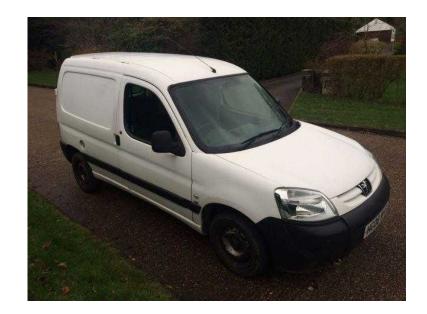

## Peugeot Partner 2006 (1,695 GBP)

Location London, London https://www.freeadsz.co.uk/x-332612-z

12 MONTHS MOT, IN VERY GOOD CONDITION, SERVICE HISTORY, HPI CLEAR, In Car Entertainment, Tinted Glass, ABS, Drivers airbag, Immobiliser, Remote central locking, Radio/CD, Electric windows. 2 seats, WHITE, £1,695 no VAT ABS, Immobiliser, Remote Central Locking, Electric