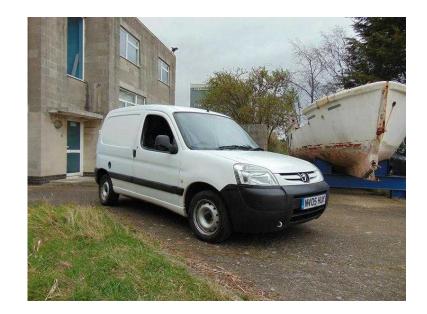

## Peugeot Partner 2005 (990 GBP)

Location London, London https://www.freeadsz.co.uk/x-332613-z

PEUGEOT Partner 1.9D 600 L D Clean bodywork, Interior - Clean Condition, drives well,long mot,ready for work,no vat !!!!, Next MOT due 017/02/2017, 105200 miles on clock ,VOSA MOT history and mileage check. Priced to sell at &pound