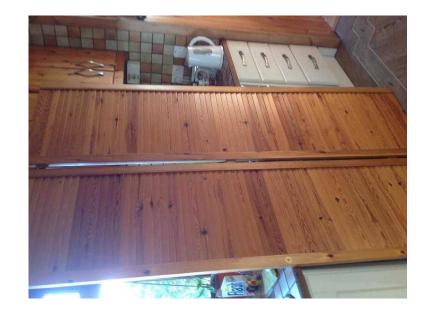

## **Mock louvre doors (10 GBP)**

Location **Scotland, Stirlingshire** https://www.freeadsz.co.uk/x-332658-z

mock louvre doors. 4 X 610 X 1980 @ £20 each 9 X 530 X 1985 @ £20 each 3 X 53 X 560. @ £10 each these are in very good condition. Mock as in not open slats. Are varnished but could be easily painted to match decor. Buyer must