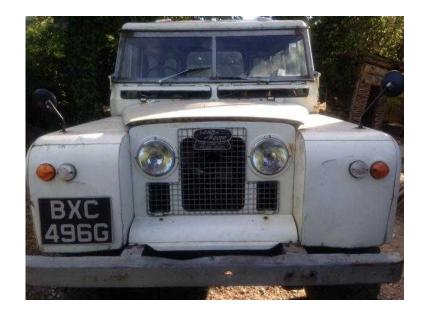

## Land Rover 1968 (2,250 GBP)

Location **South East, Kent** https://www.freeadsz.co.uk/x-332685-z

Solid chassis and very reliable with an MOT until August 2016. Used daily and starts first time, every time. Some panels are damaged and would need replacement prior to a respray. New engine installed in 2005, replacing the original with a Peugeot 2.3 diesel unit. All documentation relating to this conversion is available. We have all of the service information and the original manual. New back door in October 2014. We replaced the wheel cylinders and brake shoes in September 2015. New exhaust&nbsp.