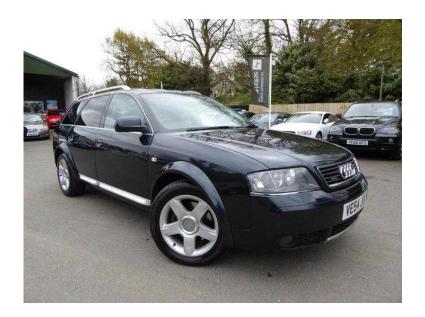

## Audi A6 Allroad 2005 (5,995 GBP)

Location East of England, Suffolk https://www.freeadsz.co.uk/x-332723-z

Two Owners from New. High Specification 2.5 TDI Allroad. Body Coloured Bumper Inserts and wheel arches. Spec includes Factory Fitted RNS2 Satellite Navigation, BOSE Sound System, Heated Front Seats, Two Tone Leather Interior, Multi Function Steering Wheel with Gearchange paddles, Cruise Control, Privacy Glass. Full Service History with services recorded at 13k, 26k, 47k, 75k and will have a full service before sale including Cambelt, Thermostat and Water Pump changed. Bookpack with all manuals. Car is in excellent condition, runs and drives beautifully. Call us to discuss delivery anywhere in the UK on this car. Have a look at our testimonials on our website to read more about us and the services we can offer our clients. Video walk around of this car available on our website and YouTube. 'Like' our page on Facebook for stock updates. All our vehicles HPI Checked and supplied with Warranty, a Multipoint Inspection & 12 Months MOT. UK Nationwide Delivery Available. Finance Available. Part Exchange Considered. Credit and Debit Cards Accepted. Tracker Fitting Available. View our website - WWW.GEORGEKINGSLEY.CO.UK - Prestige & Performance