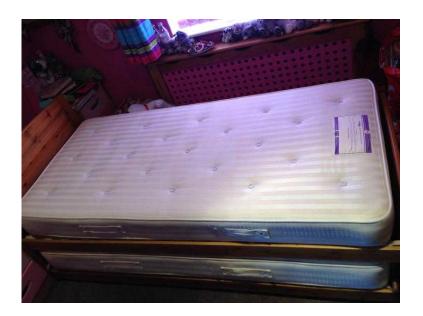

## Pine single bed with extra bed beneath (75 GBP)

Yorkshire and the Humber, West Yorkshire https://www.freeadsz.co.uk/x-332756-z

pine bed frame and mattress with a space saving extra bed beneath. Simply slide out the guest bed from under the bed to give you two single or raise the guest bed on the legs provided to the level of the main bed creating a spacious double.