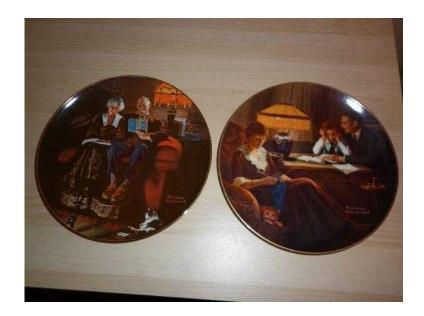

回数据回

PLATES - Father's Help - third in limited edition series; Evening's Ease - 4th in limited edition series, in as new condition, both with Certificate of Authenticity, original paperwork, will separate and post by arrangement in box. Price per plate or 2 = &pound.