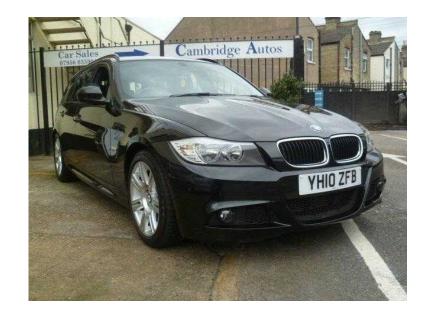

## **BMW 3 Series 2010 (8,950 GBP)**

Location **South East, Buckinghamshire** https://www.freeadsz.co.uk/x-333029-z

two owners from new,completely outstanding condition and value,total service history.

Traction Control, Air Conditioning, Climate Control, Cruise Control, Electric Windows, Roof Rails, Parking Sensors, Powered Folding Mirrors, Multi-function Steering Wheel, Xenon Headlamps, Front Centre