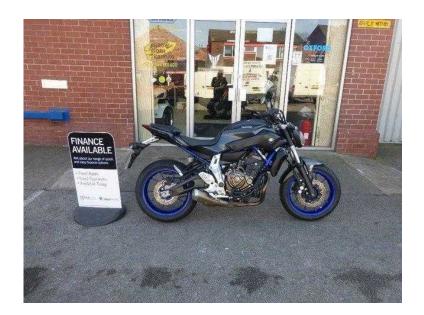

## Yamaha MT 2014 (4,995 GBP)

Location North, South Wirral https://www.freeadsz.co.uk/x-333078-z

Grey, 1 owner, Please contact our sales dept for more details, to arrange a test ride (conditions apply) and to make sure this bike is still available before you travel. Finance is available on this machine (subject to status). REF C10234, Plus 60 pounds documentation fee, Bill Smith Motors Celebrating over 50 years in Business!  $\pounds4,995 p/x$ 