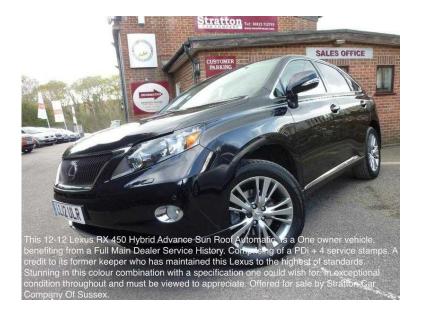

## Lexus RX 450h 2012 (24,500 GBP)

Location **South East, West Sussex** https://www.freeadsz.co.uk/x-333150-z

This 12-12 Lexus RX 450 Hybrid Advance Sun Roof Automatic. Is a One owner vehicle, benefiting from a Full Main Dealer Service History. Comprising of a PDi + 4 service stamps. A credit to its former keeper who has maintained this Lexus to the highest of standards. Stunning in this colour combination with a specification one could wish for. In exceptional condition throughout and must be viewed to appreciate. Offered for sale by Stratton Car Company Of Sussex.