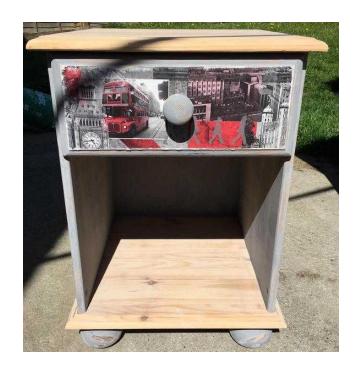

## **Bespoke Bedside Cabinets (30 GBP)**

Location **East of England, Suffolk** https://www.freeadsz.co.uk/x-333160-z

Beautifully restored and re-designed bedside cabinet All sealed and finished to a very high standard. £30 Ono collection from Bildeston or can deliver