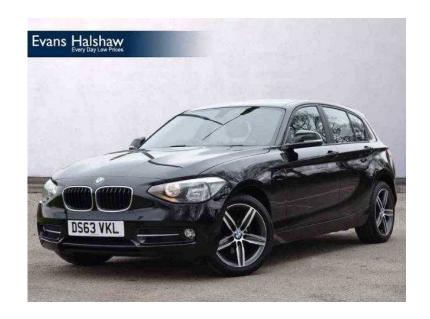

## **BMW 1 Series 2013 (12,791 GBP)**

Location Wales, Mid Glamorgan https://www.freeadsz.co.uk/x-333172-z

Service History, Cruise Control, Climate Control, Auxiliary Power Socket, Electric Windows, Bluetooth Connectivity, Radio CD Player, Keyless Entry System, Automatic headlights, Automatic Rain Sensing Wipers, Metallic Paint, Adjustable Steering Column, Illuminated Vanity Mirrors, Multi Functional Steering Wheel, Trip Computer, Anti-Lock Braking System (ABS), Isofix, Alarm, Flexible Finance Options Available, \*Other Models Available