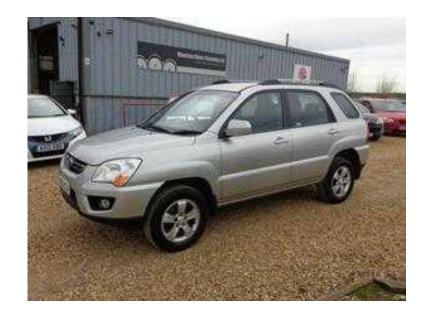

## **Kia Sportage 2010 (6,990 GBP)**

Location **East of England, Hertfordshire** https://www.freeadsz.co.uk/x-333240-z

ABS, Immobiliser, Traction Control, Remote Central Locking, Power Steering, Air Conditioning, Electric Windows, CD Player, Rear Wash/wipe, Electric Mirrors, Roof Rails, Front Fog Lamps, Height Adjustable Seat, Adjustable Steering Column, Front Centre Armrest, Multiple Airbags, Anti-Theft System, Child Locks, Folding Rear Seats, Colour Coded Body, iPod Connectivity, Isofix, Alloy Wheels, One Lady Owner From New, KIA Service History, www.thecaroutlet.co.uk, 01322 838979 01322 8389...(click to reveal full phone number), USB