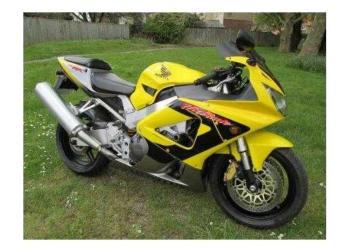

## Honda CBR900 2001 (2,750 GBP)

Location South East, Berkshire https://www.freeadsz.co.uk/x-333413-z

Yellow, A great value and well presented CBR900 Fireblade, Extras include Dark smoke double bubble screen, Engine Bobbins, Carbon rear hugger, Tom Tom sat nav mount, Px very welome, Uk delivery from only £109 plus VAT, £2,750 p/x welcome, £2750