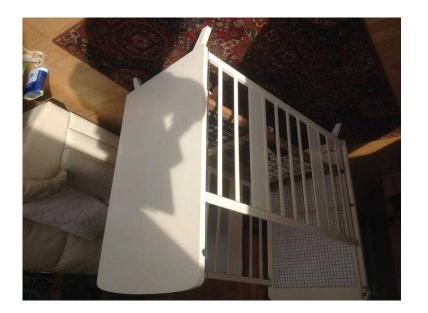

## Drop sided wooden cot (35 GBP)

Location Scotland, West Lothian https://www.freeadsz.co.uk/x-333477-z

this is a very sturdy wooden cot with drop sides for easy access. With mattress if required. Could